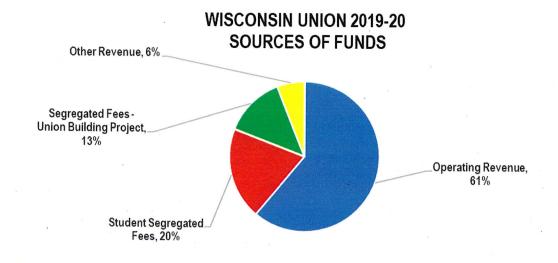

## Wisconsin Union 2019-20 Budget Proposal

## I. Sources and Uses of Wisconsin Union Funds

The Union's proposed 2019-20 operating budget of \$58 million in revenue comes from a combination of self-generated program revenue from our dining, catering and other retail operations as well as student segregated fees and other smaller revenue sources such as conference revenue, membership sales and private support. The following two graphs illustrate where the funds come from as well as how they are used. As noted below, these figures include \$7.65 million in segregated fees for the Union Building project approved by a student referendum in 2006. Per the referendum language, the per student commitment for the building project is set at \$96/semester and does not change from year to year.



## WISCONSIN UNION 2019-20 SOURCES OF FUNDS - excluding building project fee





## WISCONSIN UNION 2019-20 USES OF FUNDS



\*\* Other Expenses is predominantly Debt Service costs.

## II. 2018-2019 Estimated Actual

Overall, a minor deficit of -\$1,162 was originally budgeted for '18-19. Currently, a surplus (net income) of \$481,069 is projected for fiscal year 2018-19. This favorable change in projection is primarily due to delays in equipment purchases and maintenance projects, lower than projected student wages due to challenges in hiring student employees and stronger segregated fee income due to higher enrollment than projected. This projected surplus in FY19 will help to improve the Union's reserve balances, which have been running below best-practice guidelines for the past fe