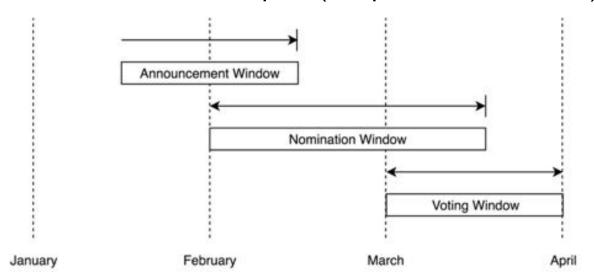

the Rear Commodore can replace the Commodore, a special election shall be held. The election commissioner shall be the first available from the following list: (1) the Vice-Commodore (2) Rear Commodore (3) Secretary (4) Treasurer (5) a Fleet Captain selected by the remainder of the BOC and approved by a  $\frac{2}{3}$  majority.

## §2 - Notification

The membership shall be notified immediately of the vacancy through Due Notice as defined in the Bylaws.

## §3 - Nomination

The nomination period shall begin one week (7 days) after Notification of the Special Election. The nomination period shall remain open for 5 business days.

## §4 - Election

A 3-day election period shall begin 2 business days after the nomination period ends.

## Election Timeline Graphic (not part of constitution)



## Amendment 1 – Typos & Clarifications

## Article II – Purpose

Description Added infrastructure to what the Sailing Club should provide.

Current The purpose of the Sailing Club shall be to promote sailing at the University of

Wisconsin-Madison by providing the organization, equipment, instruction, and

financing necessary to encourage recreational and competitive sailing.

Proposed The purpose of the Sailing Club shall be to promote sailing at the University of

Wisconsin-Madison by providing the organization, equipment, **infrastructure**, instruction, and financing necessary to encourage recreational and competitive

sailing.

### Article III – Membership

Description Corrected a typo.

Current Dues, as prescribed by the Board of Captains, shall be paid by all Sailing Club

member