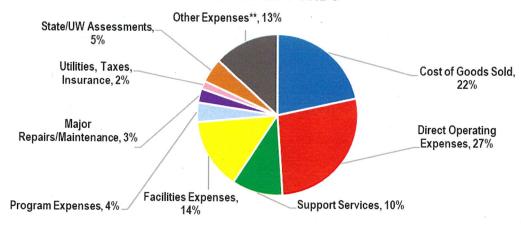

operating budget of \$58 million in revenue comes from a combination of self-generated program revenue from our dining, catering and other retail operations as well as student segregated fees and other smaller revenue sources such as conference revenue, membership sales and private support. The following two graphs illustrate where the funds come from as well as how they are used. As noted below, these figures include \$7.65 million in segregated fees for the Union Building project approved by a student referendum in 2006. Per the referendum language, the per student commitment for the building project is set at \$96/semester and does not change from year to year.



## WISCONSIN UNION 2019-20 SOURCES OF FUNDS - excluding building project fee





## WISCONSIN UNION 2019-20 USES OF FUNDS



\*\* Other Expenses is predominantly Debt Service costs.

## II. 2018-2019 Estimated Actual

Overall, a minor deficit of -\$1,162 was originally budgeted for '18-19. Currently, a surplus (net income) of \$481,069 is projected for fiscal year 2018-19. This favorable change in projection is primarily due to delays in equipment purchases and maintenance projects, lower than projected student wages due to challenges in hiring student employees and stronger segregated fee income due to higher enrollment than projected. This projected surplus in FY19 will help to improve the Union's reserve balances, which have been running below best-practice guidelines for the past few years, largely due to the Union building project.

## III. Proposed Budget for 2019-20 - Assumptions & Significant Factors