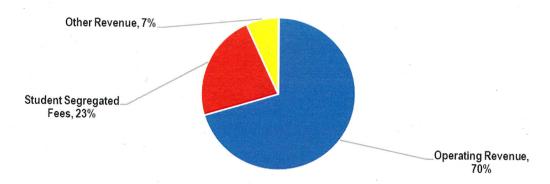

sin Union Funds

The Union's proposed 2019-20 operating budget of \$58 million in revenue comes from a combination of self-generated program revenue from our dining, catering and other retail operations as well as student segregated fees and other smaller revenue sources such as conference revenue, membership sales and private support. The following two graphs illustrate where the funds come from as well as how they are used. As noted below, these figures include \$7.65 million in segregated fees for the Union Building project approved by a student referendum in 2006. Per the referendum language, the per student commitment for the building project is set at \$96/semester and does not change from year to year.



## WISCONSIN UNION 2019-20 SOURCES OF FUNDS - excluding building project fee





## WISCONSIN UNION 2019-20 USES OF FUNDS



\*\* Other Expenses is predominantly Debt Service costs.

## II. 2018-2019 Estimated Actual

Overall, a minor deficit of -\$1,162 was originally budgeted for '18-19. Currently, a surplus (net income) of \$481,069 is projected for fiscal year 2018-19. This favorable change in projection is primarily due to delays in equipment purchases and maintenance projects, lower than projected student wages due to challenges in hiring student employees and stronger segregated fee income due to higher enrollment than projected. This projected surplus in FY19 will help to improve the Union's reserve balances, which have been running below best-practice guidelines for the past few years, largely due to the Union building project.

## III. Proposed Budget for